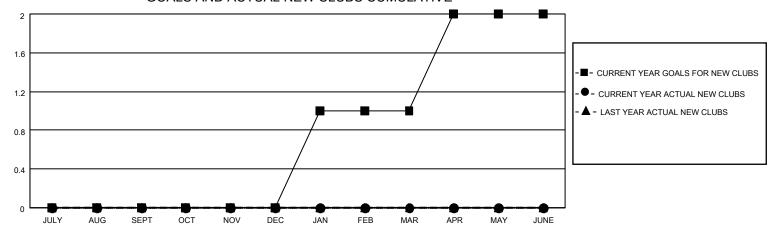

## GOALS AND ACTUAL NEW CLUBS CUMULATIVE

## MONTHLY MEMBERSHIP PROGRESS REPORT

LOCATION TEXAS District 2 A2 Results as of: 9/30/2022

| Clubs RESULTS FOR 2022-2023 |   |   |   | Members RESULTS FOR 2022-2023 |    |    |    |
|-----------------------------|---|---|---|-------------------------------|----|----|----|
|                             |   |   |   |                               |    |    |    |
| JULY/AUG/SEPT               | 0 | 0 | 3 | JULY/AUG/SEPT                 | 10 | 41 | 45 |
| OCT/NOV/DEC                 | 0 | 0 | 0 | OCT/NOV/DEC                   | 10 | 0  | 0  |
| JAN/FEB/MAR                 | 1 | 0 | 0 | JAN/FEB/MAR                   | 25 | 0  | 0  |
| APR/MAY/JUNE                | 1 | 0 | 0 | APR/MAY/JUNE                  | 25 | 0  | 0  |