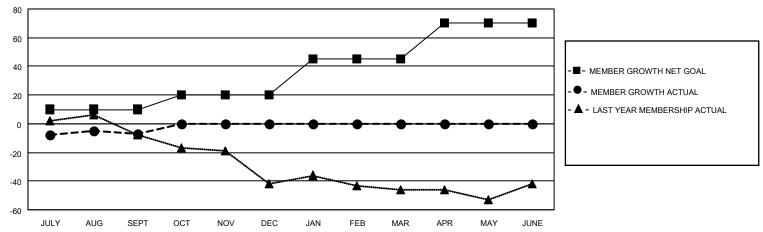

## GOALS AND ACTUAL MEMBERS CUMULATIVE

| DROPPED CLUBS: 3 |    | 18 CLUBS OF 61 ADDED 1 OR | GENDER DISTRIBUTION       |              |  |
|------------------|----|---------------------------|---------------------------|--------------|--|
|                  |    | MORE NEW MEMBERS          | MALE 893 (61.04%)         |              |  |
|                  |    |                           | FEMALE                    | 569 (38.89%) |  |
| DROPPED MEMBERS  |    |                           | NON BINARY                | 0 (0.00%)    |  |
|                  |    |                           | PREFER NOT TO ANSWER      | 1 (0.07%)    |  |
| DECEASED         | 8  |                           |                           |              |  |
| CLUB CANCELLED   | 0  | CLICK HERE FOR CUMULATIVE | TOTAL FAMILY UNIT MEMBERS | 289          |  |
| OTHER            | 37 | MEMBERSHIP DATA           |                           |              |  |
| TOTAL            | 45 |                           | FAMILY MEMBERS PAYING HAI | _F DUES 146  |  |
|                  |    |                           |                           |              |  |

## MONTHLY MEMBERSHIP PROGRESS REPORT

LOCATION TEXAS District 2 A2 Results as of: 9/30/2022

| Clubs RESULTS FOR 2022-2023 |   |   |   | Members RESULTS FOR 2022-2023 |    |    |    |
|-----------------------------|---|---|---|-------------------------------|----|----|----|
|                             |   |   |   |                               |    |    |    |
| JULY/AUG/SEPT               | 0 | 0 | 3 | JULY/AUG/SEPT                 | 10 | 41 | 45 |
| OCT/NOV/DEC                 | 0 | 0 | 0 | OCT/NOV/DEC                   | 10 | 0  | 0  |
| JAN/FEB/MAR                 | 1 | 0 | 0 | JAN/FEB/MAR                   | 25 | 0  | 0  |
| APR/MAY/JUNE                | 1 | 0 | 0 | APR/MAY/JUNE                  | 25 | 0  | 0  |